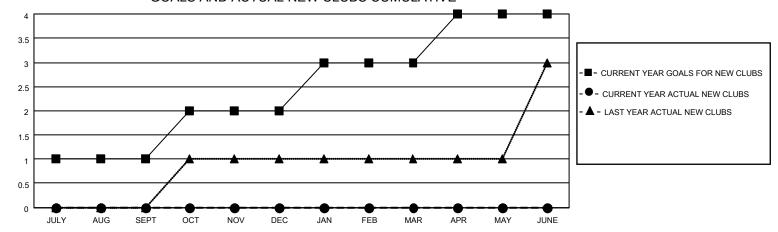

## GOALS AND ACTUAL NEW CLUBS CUMULATIVE

## MONTHLY MEMBERSHIP PROGRESS REPORT

LOCATION INDIA District 317 B Results as of: 8/31/2021

| Clubs                 |               |           |               | Members               |                        |                         |                                                    |
|-----------------------|---------------|-----------|---------------|-----------------------|------------------------|-------------------------|----------------------------------------------------|
| RESULTS FOR 2021-2022 |               |           |               | RESULTS FOR 2021-2022 |                        |                         |                                                    |
| QUARTER               | NEW CLUB GOAL | NEW CLUBS | DROPPED CLUBS | QUARTER MEM           | BER GROWTH NET<br>GOAL | MEMBER GROWTH<br>ACTUAL | DROPPED<br>MEMBERS ACTUAL<br>(including transfers) |
| JULY/AUG/SEPT         | 1             | 0         | 2             | JULY/AUG/SEPT         | 5                      | 94                      | 114                                                |
| OCT/NOV/DEC           | 1             | 0         | 0             | OCT/NOV/DEC           | 5                      | 0                       | 0                                                  |
| JAN/FEB/MAR           | 1             | 0         | 0             | JAN/FEB/MAR           | 7                      | 0                       | 0                                                  |
| APR/MAY/JUNE          | 1             | 0         | 0             | APR/MAY/JUNE          | 8                      | 0                       | 0                                                  |