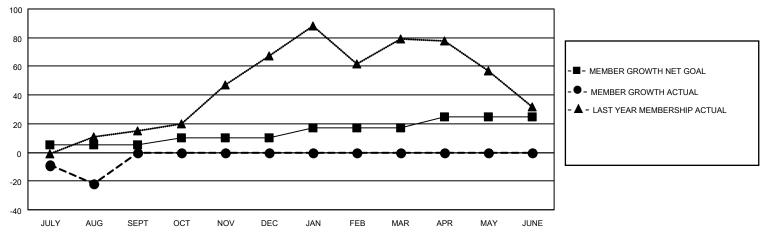

## GOALS AND ACTUAL MEMBERS CUMULATIVE

| DROPPED CLUBS: 2 |     | 24 CLUBS OF 105 ADDED 1 OR<br>MORE NEW MEMBERS | GENDER DISTRIBUTION             |                                |  |
|------------------|-----|------------------------------------------------|---------------------------------|--------------------------------|--|
|                  |     | WORE NEW WEINBERG                              | MALE<br>FEMALE                  | 2,801 (80.63%)<br>673 (19.37%) |  |
| DROPPED MEMBERS  |     |                                                | NON BINARY PREFER NOT TO ANSWER | 0 (0.00%)<br>0 (0.00%)         |  |
| DECEASED         | 7   |                                                | THE ENTITY TO ANOWER            | 0 (0.0070)                     |  |
| CLUB CANCELLED   | 22  | CLICK HERE FOR CUMULATIVE                      | TOTAL FAMILY UNIT MEMBERS       | 1,053                          |  |
| OTHER            | 85  | MEMBERSHIP DATA                                |                                 |                                |  |
| TOTAL            | 114 |                                                | FAMILY MEMBERS PAYING HAI       | F DUES 558                     |  |
|                  |     |                                                |                                 |                                |  |

## MONTHLY MEMBERSHIP PROGRESS REPORT

LOCATION INDIA District 317 B Results as of: 8/31/2021

| Clubs                 |               |           |               | Members               |                        |                         |                                                    |
|-----------------------|---------------|-----------|---------------|-----------------------|------------------------|-------------------------|----------------------------------------------------|
| RESULTS FOR 2021-2022 |               |           |               | RESULTS FOR 2021-2022 |                        |                         |                                                    |
| QUARTER               | NEW CLUB GOAL | NEW CLUBS | DROPPED CLUBS | QUARTER MEM           | BER GROWTH NET<br>GOAL | MEMBER GROWTH<br>ACTUAL | DROPPED<br>MEMBERS ACTUAL<br>(including transfers) |
| JULY/AUG/SEPT         | 1             | 0         | 2             | JULY/AUG/SEPT         | 5                      | 94                      | 114                                                |
| OCT/NOV/DEC           | 1             | 0         | 0             | OCT/NOV/DEC           | 5                      | 0                       | 0                                                  |
| JAN/FEB/MAR           | 1             | 0         | 0             | JAN/FEB/MAR           | 7                      | 0                       | 0                                                  |
| APR/MAY/JUNE          | 1             | 0         | 0             | APR/MAY/JUNE          | 8                      | 0                       | 0                                                  |